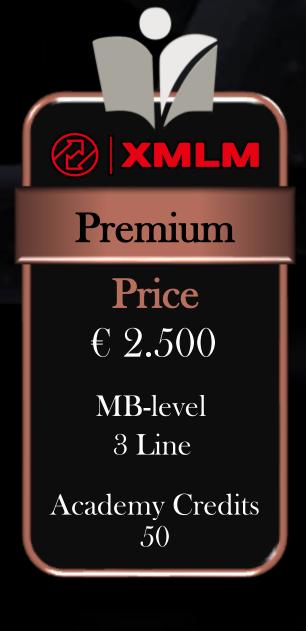

## ACADEMY COURSES

No monthly subscription fee & no setup fee for our academy courses Every academy course includes a 24-month loyalty program