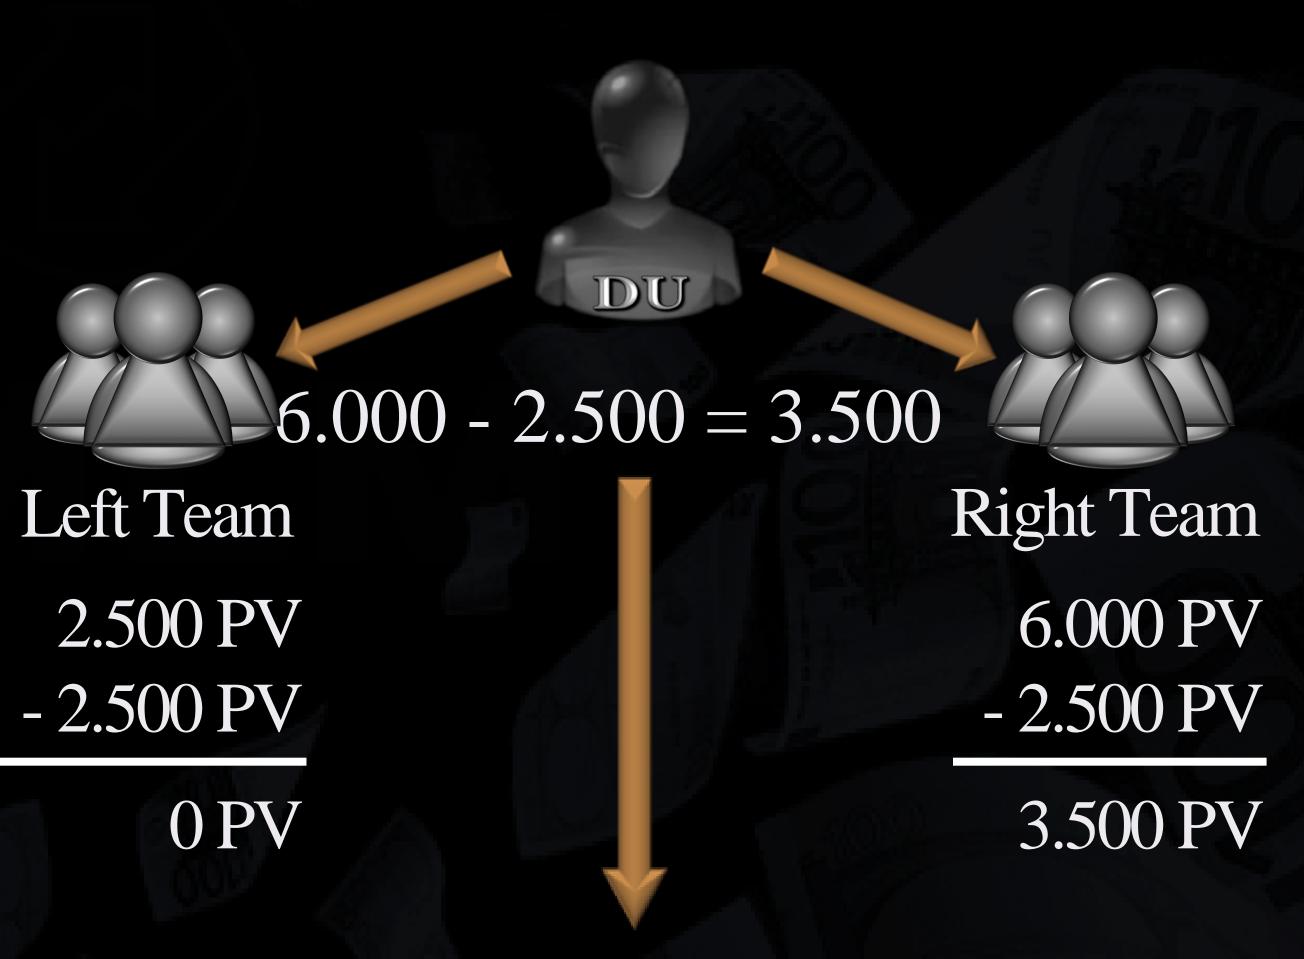

#### BINARY BONUS

The first three changes in direction are commissioned at 100%. Each subsequent sale is calculated at 50% as PV (Provision Volume).

## CAREER PLAN

40% of the qualification must come from one leg.

|                                                                                                                                                                                                                                                                                                                                                                                                                                                                                                                                                                                                                                                                                                                                                                                                                                                                                                                                                                                                                                                                                                                                                                                                                                                                                                                                                                                                                                                                                                                                                                                                                                                                                                                                                                                                                                                                                                                                                                                                                                                                                                                                | RANKS         | PV        | COURSE       | QUALIFICATION     | MAXOUT | REWARD             |
|--------------------------------------------------------------------------------------------------------------------------------------------------------------------------------------------------------------------------------------------------------------------------------------------------------------------------------------------------------------------------------------------------------------------------------------------------------------------------------------------------------------------------------------------------------------------------------------------------------------------------------------------------------------------------------------------------------------------------------------------------------------------------------------------------------------------------------------------------------------------------------------------------------------------------------------------------------------------------------------------------------------------------------------------------------------------------------------------------------------------------------------------------------------------------------------------------------------------------------------------------------------------------------------------------------------------------------------------------------------------------------------------------------------------------------------------------------------------------------------------------------------------------------------------------------------------------------------------------------------------------------------------------------------------------------------------------------------------------------------------------------------------------------------------------------------------------------------------------------------------------------------------------------------------------------------------------------------------------------------------------------------------------------------------------------------------------------------------------------------------------------|---------------|-----------|--------------|-------------------|--------|--------------------|
|                                                                                                                                                                                                                                                                                                                                                                                                                                                                                                                                                                                                                                                                                                                                                                                                                                                                                                                                                                                                                                                                                                                                                                                                                                                                                                                                                                                                                                                                                                                                                                                                                                                                                                                                                                                                                                                                                                                                                                                                                                                                                                                                | OPAL          | 800       |              | Member            | 1.000  | Starter            |
|                                                                                                                                                                                                                                                                                                                                                                                                                                                                                                                                                                                                                                                                                                                                                                                                                                                                                                                                                                                                                                                                                                                                                                                                                                                                                                                                                                                                                                                                                                                                                                                                                                                                                                                                                                                                                                                                                                                                                                                                                                                                                                                                | JADE          | 3.500     |              | Opal(2)           | 1.500  | Smart              |
| PARL                                                                                                                                                                                                                                                                                                                                                                                                                                                                                                                                                                                                                                                                                                                                                                                                                                                                                                                                                                                                                                                                                                                                                                                                                                                                                                                                                                                                                                                                                                                                                                                                                                                                                                                                                                                                                                                                                                                                                                                                                                                                                                                           | PEARL         | 10.000    | Starter      | Jade (2)          | 2.500  | Executive          |
|                                                                                                                                                                                                                                                                                                                                                                                                                                                                                                                                                                                                                                                                                                                                                                                                                                                                                                                                                                                                                                                                                                                                                                                                                                                                                                                                                                                                                                                                                                                                                                                                                                                                                                                                                                                                                                                                                                                                                                                                                                                                                                                                | SAPPHIRE      | 25.000    | Smart        | Pearl (2)         | 5.000  | Professional       |
|                                                                                                                                                                                                                                                                                                                                                                                                                                                                                                                                                                                                                                                                                                                                                                                                                                                                                                                                                                                                                                                                                                                                                                                                                                                                                                                                                                                                                                                                                                                                                                                                                                                                                                                                                                                                                                                                                                                                                                                                                                                                                                                                | RUBY          | 85.000    | Executive    | Sapphire (2)      | 15.000 | Premium            |
|                                                                                                                                                                                                                                                                                                                                                                                                                                                                                                                                                                                                                                                                                                                                                                                                                                                                                                                                                                                                                                                                                                                                                                                                                                                                                                                                                                                                                                                                                                                                                                                                                                                                                                                                                                                                                                                                                                                                                                                                                                                                                                                                | EMERALD       | 250.000   | Professional | Ruby (3)          | 20.000 | Forex-account 10K  |
| D <sub>ZAMAN</sub> ST                                                                                                                                                                                                                                                                                                                                                                                                                                                                                                                                                                                                                                                                                                                                                                                                                                                                                                                                                                                                                                                                                                                                                                                                                                                                                                                                                                                                                                                                                                                                                                                                                                                                                                                                                                                                                                                                                                                                                                                                                                                                                                          | DIAMOND       | 650.000   | Premium      | Emerald (3)       | 25.000 | Forex-account 25K  |
|                                                                                                                                                                                                                                                                                                                                                                                                                                                                                                                                                                                                                                                                                                                                                                                                                                                                                                                                                                                                                                                                                                                                                                                                                                                                                                                                                                                                                                                                                                                                                                                                                                                                                                                                                                                                                                                                                                                                                                                                                                                                                                                                | BLUE DIAMOND  | 1.500.000 | Premium      | Diamond (4)       | 30.000 | Forex-account 75K  |
|                                                                                                                                                                                                                                                                                                                                                                                                                                                                                                                                                                                                                                                                                                                                                                                                                                                                                                                                                                                                                                                                                                                                                                                                                                                                                                                                                                                                                                                                                                                                                                                                                                                                                                                                                                                                                                                                                                                                                                                                                                                                                                                                | BLACK DIAMOND | 3.000.000 | Elite        | Blue diamond (5)  | 35.000 | Forex-account 125K |
| TO THE REAL PROPERTY OF THE PARTY OF THE PAR | CROWN DIAMOND | 7.000.000 | Elite        | Black diamond (6) | 40.000 | Forex-account 175K |