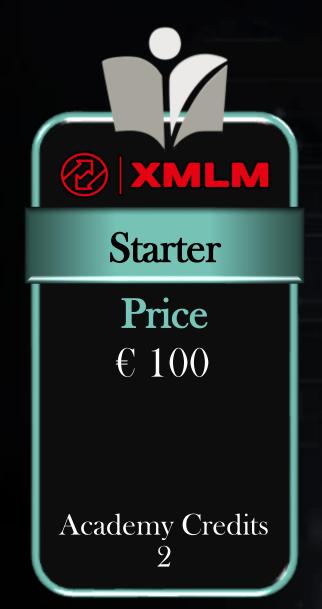

## ACADEMY COURSES

No monthly subscription fee & no setup fee for our academy courses Every academy course includes a 24-month loyalty program